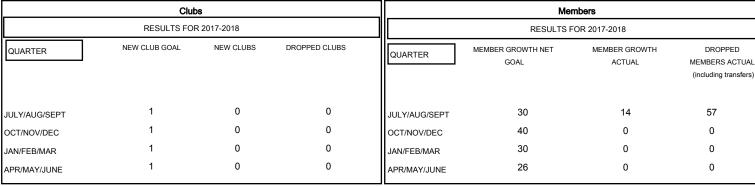

## GOALS AND ACTUAL NEW CLUBS CUMULATIVE

## GOALS AND ACTUAL MEMBERS CUMULATIVE

| -■- MEMBER GROWTH NET GOAL        |  |
|-----------------------------------|--|
| - ● - MEMBER GROWTH ACTUAL        |  |
| - ▲ - LAST YEAR MEMBERSHIP ACTUAL |  |
|                                   |  |
|                                   |  |
|                                   |  |