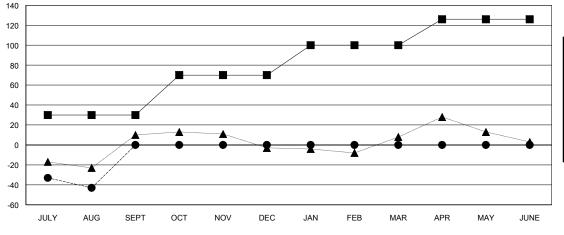

## GOALS AND ACTUAL MEMBERS CUMULATIVE

| -■- MEMBER GROWTH NET GOAL        |  |
|-----------------------------------|--|
| - ● - MEMBER GROWTH ACTUAL        |  |
| - ▲ - LAST YEAR MEMBERSHIP ACTUAL |  |
|                                   |  |
|                                   |  |
|                                   |  |